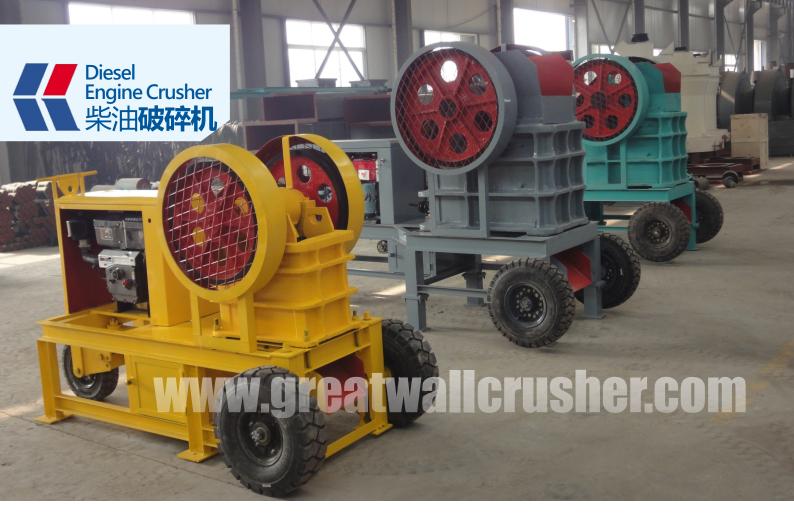

## Usage and Features

The Diesel Engine Crusher is mainly used in some place that don't have enough electricity or without electricity. They can do the middle or fine crushing for every kind of rocks and stones. This kind of crusher is in compact structure, easy usage and simple operation. We also can do portable (mobile) ones as clients' request.

## **Working Principle**

The Diesel Engine Crusher is mainly used in some place that don't have enough electricity or without electricity. They can do the middle or fine crushing for every kind of rocks and stones. This kind of crusher is in compact structure, easy usage and simple operation. We also can do portable (mobile) ones as clients' request.

- 1. Portable, Movable, High Efficiency;
- 2. Powered by Diesel;
- 3. Flexible and Convenient;
- 4. Low Investment Cost.